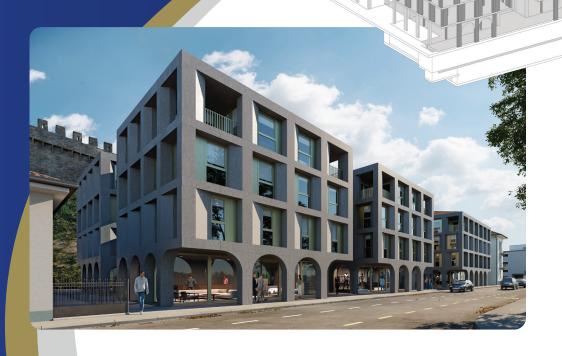

### THE GATE

Country: Bellinzona, Switzerland

Year: 2023-2025

#### Description

Private contest won by D'Alessandro Advance Engineering.

New multifunctional residential and commercial complex built in reinforced concrete with 975 m<sup>2</sup> of non-residential and 3.898 m<sup>2</sup> of residential space, totaling 27.956 m<sup>3</sup> for the new construction.